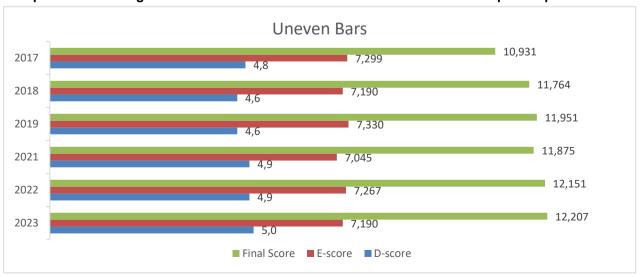

### **Judges' Educational Material**

The following resources are available in STS.

- The presentations held at the Judges' briefing in Antwerp 2023 Senior World Championships
- The D-routines presented at the Antwerp 2023 Senior World Championships
- The E-routines presented at the Judges' briefings in Antwerp (Senior) and Antalya (Junior) 2023 World Championships