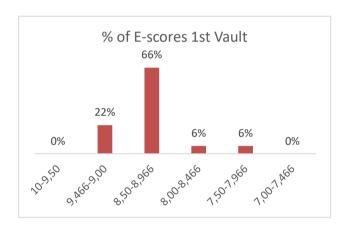

| 78%  |
| Group 5 | 4                       | 3%   |
| Total   | 152                     | 100% |

|         | 2 <sup>nd</sup> Vault |      |
|---------|-----------------------|------|
| Group 1 | 0                     | 0%   |
| Group 2 | 9                     | 27%  |
| Group 3 | 11                    | 34%  |
| Group 4 | 7                     | 21%  |
| Group 5 | 6                     | 18%  |
| Total   | 33                    | 100% |

### Groups of 1st VT



### Groups of 2<sup>nd</sup> VT



### **Comparison of Vault groups**



1st Vault:

Highest Final Score: 15,266 BILES Simone USA
Highest D-Score: 6,400 BILES Simone USA
Highest E-Score: 9,366 BILES Simone USA
De JESUS dos SANTOS Mélanie FRA



### D-scores 1st and 2nd Vault in details



### E-scores 1st and 2nd Vault





### Comparison of average D-scores/E-scores and Final scores from World Championships editions







Total # of falls in 1st VT 8

in 2<sup>nd</sup> VT 1

Vaults "0" None

**DNS** 1

**Line deductions 0,10** 10

**0,30** 20

Neutral deductions 0,50 Coach on the podium

**Inquiry** 0 inquiry

Line request 1 request: rejected

### Remarks:

19 Vaults were recognized as different from the vault announced (total both vaults)

### **New Vault:**

BILES Simone (USA)

# 4.62 VD 6,40

A QUIN



### **UNEVEN BARS**

In the Qualifications, 153 gymnasts competed.

Highest Final Score: 14,90 QIU Qiyuan CHN Highest D-Score: 6,80 NEMOUR Kaylia ALG Highest E-Score: 8,433 JONES Shilese USA

### **Details D-Scores UB**



### **Details E-Scores UB**



### Comparison of average D-scores/E-scores and F