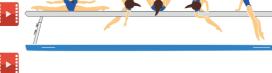

# Balance Beam

Video 1 D-Panel: DV recognized
 E-Panel: -0.50 for "grasp of beam in order to avoid a fall"

Video 2 D-Panel: DV recognized

E-Panel: •1.00 "Fall on the apparatus"

In order to receive C-value it must be performed without hand support at least when being on the back

If performed grasping the beam when on the back, it receives B-value #4.206

If performed not passing through the back, NO DV. It can be used as "Combination of movements close to beam"

In order to receive C-value it must be performed without hand support and rolling back/stomach/back OR stomach/back/stomach, otherwise NO DV.