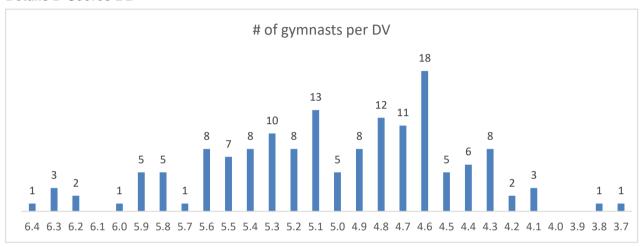

# Balance Beam

Video 1 D-Panel: DV recognized
 E-Panel: -0.50 for "grasp of beam in order to avoid a fall"

Video 2 D-Panel: DV recognized

E-Panel: •1.00 "Fall on the apparatus"

In order to receive C-value it must be performed without hand support at least when being on the back

If performed grasping the beam when on the back, it receives B-value #4.206

If performed not passing through the back, NO DV. It can be used as "Combination of movements close to beam"

In order to receive C-value it must be performed without hand support and rolling back/stomach/back OR stomach/back/stomach, otherwise NO DV.