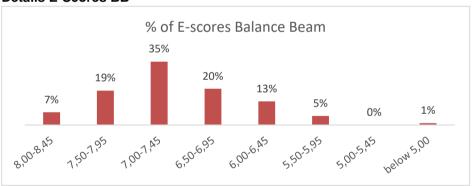

# Balance Beam

Video 1 D-Panel: DV recognized
 E-Panel: -0.50 for "grasp of beam in order to avoid a fall"

Video 2 D-Panel: DV recognized

E-Panel: •1.00 "Fall on the apparatus"

In order to receive C-value it must be performed without hand support at least when being on the back

If performed grasping the beam when on the back, it receives B-value #4.206

If performed not passing through the back, NO DV. It can be used as "Combination of movements close to beam"

In order to receive C-value it must be performed without hand support and rolling back/stomach/back OR stomach/back/stomach, otherwise NO DV.