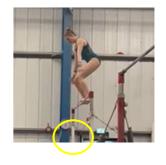

# Balance Beam

Video 1 D-Panel: DV recognized
 E-Panel: -0.50 for "grasp of beam in order to avoid a fall"

Video 2 D-Panel: DV recognized

E-Panel: •1.00 "Fall on the apparatus"

In order to receive C-value it must be performed without hand support at least when being on the back