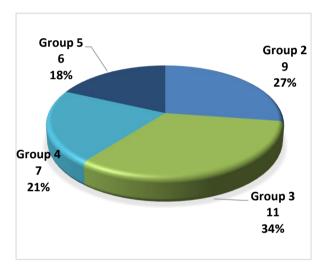

5 vaults from the following groups:

|         | 1 <sup>st</sup> . Vault |      |
|---------|-------------------------|------|
| Group 1 | 0                       | 0%   |
| Group 2 | 14                      | 9%   |
| Group 3 | 15                      | 10%  |
| Group 4 | 119                     | 78%  |
| Group 5 | 4                       | 3%   |
| Total   | 152                     | 100% |

|         | 2 <sup>nd</sup> Vault |      |
|---------|-----------------------|------|
| Group 1 | 0                     | 0%   |
| Group 2 | 9                     | 27%  |
| Group 3 | 11                    | 34%  |
| Group 4 | 7                     | 21%  |
| Group 5 | 6                     | 18%  |
| Total   | 33                    | 100% |

### Groups of 1st VT



### Groups of 2<sup>nd</sup> VT



### **Comparison of Vault groups**



1st Vault:

Highest Final Score: 15,266 BILES Simone USA
Highest D-Score: 6,400 BILES Simone USA
Highest E-Score: 9,366 BILES Simone USA
De JESUS dos SANTOS Mélanie FRA



### D-scores 1st and 2nd Vault in details



### E-scores 1st and 2nd Vault





### Comparison of average D-scores/E-scores and Final scores from World Championships editions







Total # of falls in 1st VT 8

in 2<sup>nd</sup> VT 1

Vaults "0" None

**DNS** 1

**Line deductions 0,10** 10

**0,30** 20

Neutral deductions 0,50 Coach on the podium

**Inquiry** 0 inquiry

Line request 1 request: rejected

### Remarks:

19 Vaults were recognized as different from the vault announced (total both vaults)

### **New Vault:**

BILES Simone (USA)

# 4.62 VD 6,40

A QUIN



### **UNEVEN B