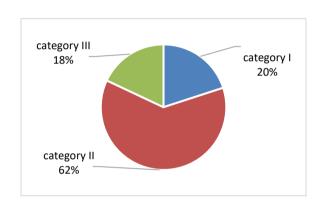

st: All-Around Final: 1 request: rejected



### 8. JUDGING ACTIVITIES

• Numbers and Federations - 52 federations were represented by 73 judges.

3 of them were represented by 1 D judge: BUL, CYP, ECU

5 Federations were represented by 1 D judge and 1 E judge: AUS, CRO, ESP, NZL, POL

16 Federations were represented by 2 E judges: ARG, BEL, BRA, CAN, CHN, FRA, GBR, GER, HUN, JPN, KOR, MEX, NED, ROU, TPE, USA

33 Federations were represented by 1 E judge: ALG, AUS, AUT, AZE, CHI, COL, CRO, CZE, EGY, ESP, FIN, GRE, IRL, ISL, ISR, ITA, LAT, LUX, NOR, NZL, PAN, PER, POL, POR, RSA, SGP, SLO, SUI, SVK, SWE, TUR, UKR, UZB.

### • Categories of the 69 judges

- 15 Category I (including the 8 D-Panel Judges)
- o 45 Category II
- o 13 Category III

All federations received at least 1 E - position



### Judges' Review Session (Instruction) and Judges' Draw

E and D-judges were instructed separately.

The WTC spent time preparing the PPTs for the judges' instruction. The PPTs, 8 vaults and 5 exercises of each apparatus for the E evaluation were published in STS in advance for the preparation of the judges. During the judges' instruction, the ASs presented specific aspects of each apparatus and the WTC's evaluations of the exercises published in STS. The "Mentimeter" application was used to present some short questions and the results of the evaluation of 2 routines on each apparatus. This system was well received by the judges.

The Judges' instruction, the Judges' briefings and the draws were all held successfully.

The D and E PPTs are published in STS to give information to all ju