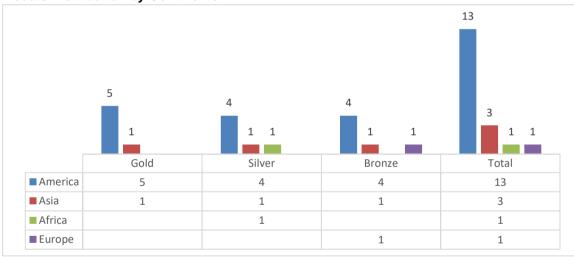

O Seojeong (KOR)   |
| UB        | QIU Qiyuan (CHN)     | NEMOUR Kaylia (ALG)  | JONES Shilese (USA)  |
| BB        | BILES Simone (USA)   | ZHOU Yaqin (CHN)     | ANDRADE Rebeca (BRA) |
| FX        | BILES Simone (USA)   | ANDRADE Rebeca (BRA) | SARAIVA Flavia (BRA) |

### **Medals Distribution by National Federations**

| NF         | Gold | Silver | Bronze | Total |
|------------|------|--------|--------|-------|
| USA<br>BRA | 4    | 1      | 2      | 7     |
| BRA        | 1    | 3      | 2      | 6     |
| CHN        | 1    | 1      |        | 2     |
| ALG        |      | 1      |        | 1     |
| FRA        |      |        | 1      | 1     |
| KOR        |      |        | 1      | 1     |
| Total      | 6    | 6      | 6      | 18    |

### **Medals Distribution by Continents**





### 6. AGE OF THE GYMNASTS

Registered gymnasts: 212

| Year of<br>Birth | Age | # of<br>Gym | %    |
|------------------|-----|-------------|------|
| 1987             | 36  | 2           | 0,9  |
| 1988             | 35  | 1           | 0,5  |
| 1991             | 32  | 2           | 0,9  |
| 1992             | 31  | 2           | 0,9  |
| 1993             | 30  | 2           | 0,9  |
| 1994             | 29  | 1           | 0,5  |
| 1995             | 28  | 1           | 0,5  |
| 1996             | 27  | 3           | 1,4  |
| 1997             | 26  | 7           | 3,3  |
| 1998             | 25  | 3           | 1,4  |
| 1999             | 24  | 8           | 3,8  |
| 2000             | 23  | 15          | 7,1  |
| 2001             | 22  | 13          | 6,1  |
| 2002             | 2