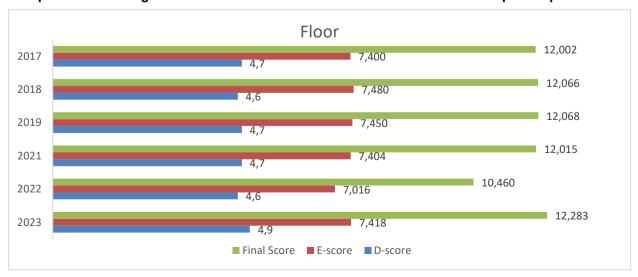

le, 5 split)

Original connection

Я́ии́ Ó Zhou (CHN)

**Total # of falls:** 44 (6 gymnasts with more than 1 fall)

Time deductions: 7 times

Inquiries: Qualifications: 6 inquiries were lodged. 4 were accepted and the score changed

Team Final: 2 inquiries were lodged but the score remained unchanged All-Around Final: 1 inquiry was lodged but the score remained unchanged BB final: 2 inquiries were lodged but the score remained unchanged



### **FLOOR**

In the Qualifications - 153 gymnasts competed (2 DNS)

Highest Final Score: 14,633 BILES, Simone USA Highest D-Score: 6,70 BILES, Simone USA Highest E-Score: 8,266 Van POL, Vera NED

### **Details D-Scores FX**



### **Details E-Scores FX**



### Comparison of average D-scores/E-scores and Final scores from World Championships editions





### **Missing Composition requirements**

| 1. | Dance passage           | 1 |
|----|-------------------------|---|
| 2. | Saltos direction        | 0 |
| 3. | Salto with 360° LA turn | 0 |
| 4. | Double salto            | 2 |

#### **Dismount**

| No DMT            | 1    |
|-------------------|------|
| A or B-DMT        | A- 0 |
|                   | B- 6 |
| C DMT             | 24   |
| D DMT (or higher) | 120  |

### **Connection Values**

# of connections performed and rewarded

74 times +0.10

+0.20 18 times Among them:

acro direct A+E - 9 times; C+D - 2 times

acro indirect C+E - 4 times; A+A+E - 2 times; D+D - 1 time

DMT bonus: 117 times

Original Acro indirect

Simone Biles (USA) connection C+H

Line deductions: 0.10 29 times

> 10 times 0.30

Time deductions:

Total # of f