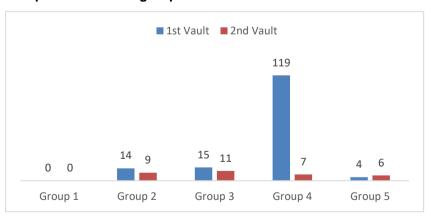

| 1 <sup>st</sup> . Vault |      |
|---------|-------------------------|------|
| Group 1 | 0                       | 0%   |
| Group 2 | 14                      | 9%   |
| Group 3 | 15                      | 10%  |
| Group 4 | 119                     | 78%  |
| Group 5 | 4                       | 3%   |
| Total   | 152                     | 100% |

|         | 2 <sup>nd</sup> Vault |      |
|---------|-----------------------|------|
| Group 1 | 0                     | 0%   |
| Group 2 | 9                     | 27%  |
| Group 3 | 11                    | 34%  |
| Group 4 | 7                     | 21%  |
| Group 5 | 6                     | 18%  |
| Total   | 33                    | 100% |

### Groups of 1st VT



### Groups of 2<sup>nd</sup> VT



### **Comparison of Vault groups**



1st Vault:

Highest Final Score: 15,266 BILES Simone USA
Highest D-Score: 6,400 BILES Simone USA
Highest E-Score: 9,366 BILES Simone USA
De JESUS dos SANTOS Mélanie FRA



### D-scores 1st and 2nd Vault in details



### E-scores 1st and 2nd Vault





### Comparison of average D-scores/E-scores and Final scores from World Championships editions







Total # of falls in 1st VT 8

in 2<sup>nd</sup> VT 1

Vaults "0" None

**DNS** 1

**Line deductions 0,10** 10

**0,30** 20

Neutral deductions 0,50 Coach on the podium

**Inquiry** 0 inquiry

Line request 1 request: rejected

### Remarks:

19 Vaults were recognized as different from the vault announced (total both vaults)

### **New Vault:**

BILES Simone (USA)

# 4.62 VD 6,40

A QUIN



### **UNEVEN BARS**

In the Qualifications, 153 gymn