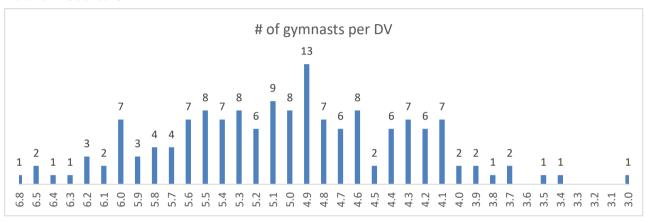

### **Judges' Educational Material**

The following resources are available in STS.

- The presentations held at the Judges' briefing in Antwerp 2023 Senior World Championships
- The D-routines presented at the Antwerp 2023 Senior World Championships
- The E-routines presented at the Judges' briefings in Antwerp (Senior) and Antalya (Junior) 2023 World Championships