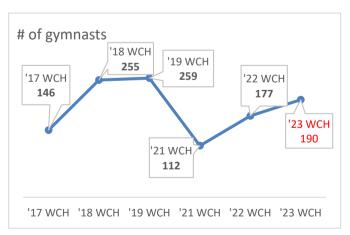

| 28  | 1           | 0,5  |
| 1996             | 27  | 3           | 1,4  |
| 1997             | 26  | 7           | 3,3  |
| 1998             | 25  | 3           | 1,4  |
| 1999             | 24  | 8           | 3,8  |
| 2000             | 23  | 15          | 7,1  |
| 2001             | 22  | 13          | 6,1  |
| 2002             | 21  | 15          | 7,1  |
| 2003             | 20  | 22          | 10,4 |
| 2004             | 19  | 26          | 12,3 |
| 2005             | 18  | 32          | 15,1 |
| 2006             | 17  | 23          | 10,9 |
| 2007             | 16  | 34          | 16,0 |
|                  | _   | 212         | _    |



18 years of age and older 73%

under 18 years of age 27%

### Comparison of the average age of the competing gymnasts in WCH editions







### 7. LEVEL OF PERFORMANCE

#### **All-Around Qualifications:**

highest score: 15.266 on VT(1)lowest score: 8.000 on UB

### **All-Around Final:**

highest score: 15.200 on UBlowest score: 10.700 on FX

### **Apparatus Finals:**

highest score: 15.100 on UBlowest score: 12.666 on FX

### Comparison of highest/lowest Final scores - all 4 apparatus in the Qualifications



### Extreme D- and E- Scores in the Qualifications





### Comparison of average final scores/D-scores/E-scores – all 4 apparatus in the Qualifications



### Comparison of highest/lowest final scores - all 4 apparatus in the Team Final:



### Extreme D- and E- Scores in the Team Final:





### Comparison of highest/lowest final scores - all 4 apparatus in the All-Around Final:



### Extreme D- and E- Scores in