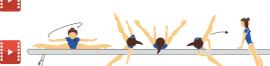

# Balance Beam

Video 1 D-Panel: DV recognized
 E-Panel: -0.50 for "grasp of beam in order to avoid a fall"

Video 2 D-Panel: DV recognized

E-Panel: •1.00 "Fall on the apparatus"

In order to receive C-value it must be performed without hand support at least when being on the back

If performed grasping the beam when on the back, it receives B-value #4.206

If performed not passing through the back, NO DV. It can be used as "Combination of movements close to beam"

In order to receive C-value it must be performed without hand support and rolling back/stomach/back OR stomach/back/stomach, otherwise NO DV.