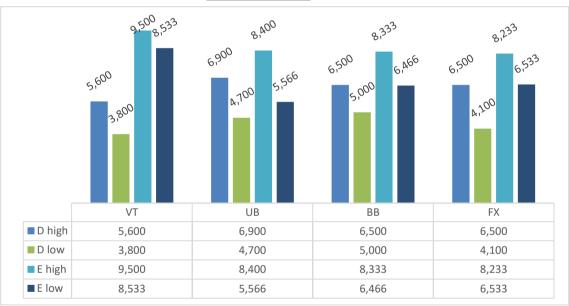

RFORMANCE

#### **All-Around Qualifications:**

highest score: 15.266 on VT(1)lowest score: 8.000 on UB

### **All-Around Final:**

highest score: 15.200 on UBlowest score: 10.700 on FX

### **Apparatus Finals:**

highest score: 15.100 on UBlowest score: 12.666 on FX

### Comparison of highest/lowest Final scores - all 4 apparatus in the Qualifications



### Extreme D- and E- Scores in the Qualifications





### Comparison of average final scores/D-scores/E-scores – all 4 apparatus in the Qualifications



### Comparison of highest/lowest final scores - all 4 apparatus in the Team Final:



### Extreme D- and E- Scores in the Team Final:





### Comparison of highest/lowest final scores - all 4 apparatus in the All-Around Final:



### Extreme D- and E- Scores in the All-Around Final:





### **VAULT**

In the Qualifications 152 gymnasts performed 185 vaults from the following groups:

|         | 1 <sup>st</sup> . Vault |      |
|---------|-------------------------|------|
| Group 1 | 0                       | 0%   |
| Group 2 | 14                      | 9%   |
| Group 3 | 15                      | 10%  |
| Group 4 | 119                     | 78%  |
| Group 5 | 4                       | 3%   |
| Total   | 152                     | 100% |

|         | 2 <sup>nd</sup> Vault |      |
|---------|-----------------------|------|
| Group 1 | 0                     | 0%   |
| Group 2 | 9                     | 27%  |
| Group 3 | 11                    | 34%  |
| Group 4 | 7                     | 21%  |
| Group 5 | 6                     | 18%  |
| Total   | 33                    |