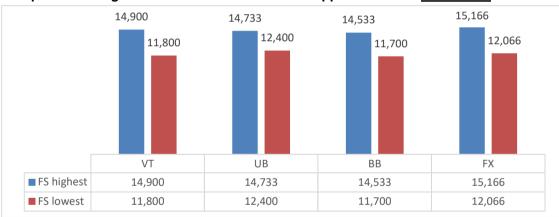

### **Clarifications Code of Points 2022-2024**

During the year 2023 many FIG competitions took place. The WTC would like to provide a direction for evaluating specific situation occurred throughout the year and/also to be used as guideline for future similar executions.