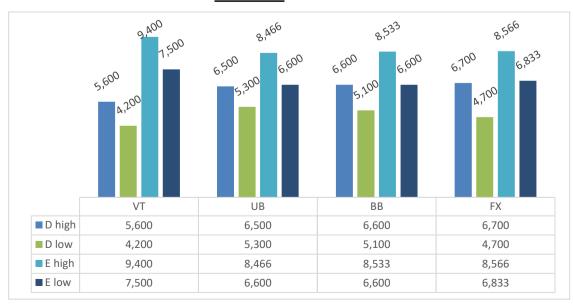

### **Clarifications Code of Points 2022-2024**

During the year 2023 many FIG competitions took place. The WTC would like to provide a direction for evaluating specific situation occurred throughout the year and/also to be used as guideline for future similar executions.