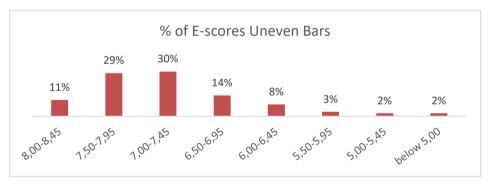

### **Judges' Educational Material**

The following resources are available in STS.

- The presentations held at the Judges' briefing in Antwerp 2023 Senior World Championships
- The D-routines presented at the Antwerp 2023 Senior World Championships
- The E-routines presented at the Judges' briefings in Antwerp (Senior) and Antalya (Junior) 2023 World Championships