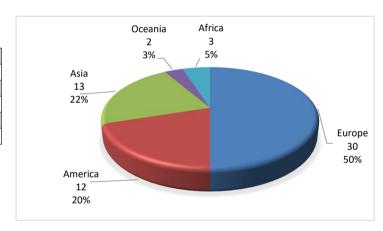

| WC Stuttgart (GER) 2019             | †     |  |  |  |  |  |



# 2023 FIG Artistic Gymnastics World Championships Antwerp, BEL General Report

### **Women's Artistic Gymnastics Technical Committee Report**

The following competition phases were held: Qualifications, Team Final, All-Around Final and Apparatus Finals.

The participation can be summarised as follows:

### 1. PARTICIPATION IN THE QUALIFICATIONS

| Continent | <b>Federations</b> | %   |
|-----------|--------------------|-----|
| Europe    | 30                 | 50  |
| America   | 12                 | 20  |
| Asia      | 13                 | 22  |
| Oceania   | 2                  | 3   |
| Africa    | 3                  | 5   |
| Total     | 60                 | 100 |



### From the 60 federations:

- 24 federations were registered with a Team (5 or 6 gymnasts): ARG, AUS, AUT, BEL, BRA, CAN, CHN, CZE, ESP, FIN, FRA, GBR, GER, HUN, ITA, JPN, KOR, MEX, NED, ROU, RSA, SWE, TPE, USA
- 2 federations were registered with 4 gymnasts (qualified with All-Around and Apparatus Specialists): NOR, TUR
- 7 federations were registered with 3 gymnasts: EGY, GRE, KAZ, LAT, PAN, POR, UKR
- 15 federations were registered with 2 gymnasts: ALG, AZE, BAR, CHI, COL, INA, IRL, ISL, NZL, PHI, POL, SGP, SLO, SUI, UZB
- 12 federations were registered with 1 gymnast: CRO, DEN, ECU, HAI, HKG, ISR, LUX, MAS, PER, SRI, SVK, VIE



# Total: 212 Gymnasts registered 190 attended the Qualifications

**117** gymnasts competed in the All-Around 115 competed in 4 apparatus 2 DNF

75 gymnast