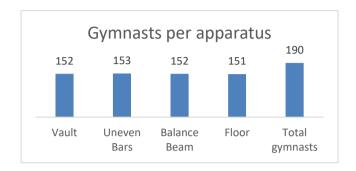

CHN, CZE, ESP, FIN, FRA, GBR, GER, HUN, ITA, JPN, KOR, MEX, NED, ROU, RSA, SWE, TPE, USA
- 2 federations were registered with 4 gymnasts (qualified with All-Around and Apparatus Specialists): NOR, TUR
- 7 federations were registered with 3 gymnasts: EGY, GRE, KAZ, LAT, PAN, POR, UKR
- 15 federations were registered with 2 gymnasts: ALG, AZE, BAR, CHI, COL, INA, IRL, ISL, NZL, PHI, POL, SGP, SLO, SUI, UZB
- 12 federations were registered with 1 gymnast: CRO, DEN, ECU, HAI, HKG, ISR, LUX, MAS, PER, SRI, SVK, VIE



# Total: 212 Gymnasts registered 190 attended the Qualifications

**117** gymnasts competed in the All-Around 115 competed in 4 apparatus 2 DNF

75 gymnasts competed in 1 to 3 apparatus

- o 21 gymnasts in 3 apparatus
- o 31 gymnasts in 2 apparatus
- o 23 gymnasts in 1 apparatus



### 2. PARTICIPATION IN THE TEAM FINAL (the best 8 teams - 3 gymnasts competed, and 3 scores counted)

- Eight federations in rank order: USA, BRA, FRA, CHN, ITA, GBR, NED, JPN
- New federation in the top 8 compared to the World Championships 2022: NED
- Federation not in the top 8 compared to the World Championships 2022: CAN

### 3. PARTICIPATION IN THE ALL-AROUND FINAL (the best 24 gymnasts - maximum 2 per NF)

- 8 federations competed with 2 gymnasts: BRA, FRA, GBR, GER, ITA, JPN, NED, USA
- 8 federations competed with 1 gymnast: ALG, AUS, CAN, CHN, KOR, MEX, POR, ROU

**Total federations: 16** 

### **4. PARTICIPATION IN THE APPARATUS FINALS** (the best 8 gymnasts per apparatus- maximum 2 per NF)

- 1 federation competed in 4 Finals: USA (2 gymnasts on each apparatus)
- 3 federation