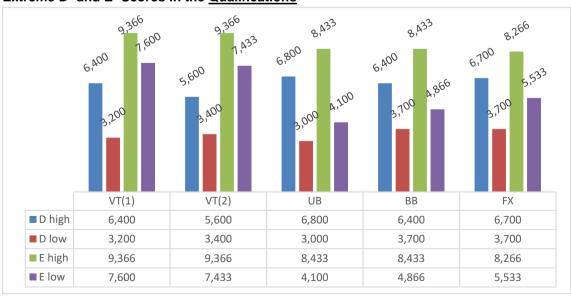

| 19  | 26          | 12,3 |
| 2005             | 18  | 32          | 15,1 |
| 2006             | 17  | 23          | 10,9 |
| 2007             | 16  | 34          | 16,0 |
|                  | _   | 212         | _    |



18 years of age and older 73%

under 18 years of age 27%

### Comparison of the average age of the competing gymnasts in WCH editions







### 7. LEVEL OF PERFORMANCE

#### **All-Around Qualifications:**

highest score: 15.266 on VT(1)lowest score: 8.000 on UB

### **All-Around Final:**

highest score: 15.200 on UBlowest score: 10.700 on FX

### **Apparatus Finals:**

highest score: 15.100 on UBlowest score: 12.666 on FX

### Comparison of highest/lowest Final scores - all 4 apparatus in the Qualifications



### Extreme D- and E- Scores in the Qualifications





### Comparison of average final scores/D-scores/E-scores – all 4 apparatus in the Qualifications



### Comparison of highest/lowest final scores - all 4 apparatus in the Team Final:



### Extreme D- and E- Scores in the Team Final:





### Comparison of highest/lowest final scores - all 4 apparatus in the All-Around Final:



### Extreme D- and E- Scores in the All-Around Final:





### **VAULT**

In the Qualifications 152 gymnasts performed 185 vaults from the following groups:

|         | 1 <sup>st</sup> . Vault |      |
|---------|-------------------------|------|
| Group 1 | 0                       | 0%   |
| Group 2 | 14                      | 9%   |
| Group 3 | 15                      | 10%  |
| Group 4 | 119                     | 78%  |
| Group 5 | 4                       |