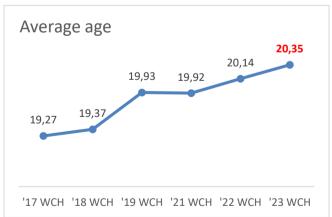

| 28  | 1           | 0,5  |
| 1996             | 27  | 3           | 1,4  |
| 1997             | 26  | 7           | 3,3  |
| 1998             | 25  | 3           | 1,4  |
| 1999             | 24  | 8           | 3,8  |
| 2000             | 23  | 15          | 7,1  |
| 2001             | 22  | 13          | 6,1  |
| 2002             | 21  | 15          | 7,1  |
| 2003             | 20  | 22          | 10,4 |
| 2004             | 19  | 26          | 12,3 |
| 2005             | 18  | 32          | 15,1 |
| 2006             | 17  | 23          | 10,9 |
| 2007             | 16  | 34          | 16,0 |
|                  | _   | 212         | _    |



18 years of age and older 73%

under 18 years of age 27%

### Comparison of the average age of the competing gymnasts in WCH editions







### 7. LEVEL OF PERFORMANCE

#### **All-Around Qualifications:**

highest score: 15.266 on VT(1)lowest score: 8.000 on UB

### **All-Around Final:**

highest score: 15.200 on UBlowest score: 10.700 on FX

### **Apparatus Finals:**

highest score: 15.100 on UBlowest score: 12.666 on FX

### Comparison of highest/lowest Final scores - all 4 apparatus in the Qualifications



### Extreme D- and E- Scores in the Qualifications





### Comparison of average final scores/D-scores/E-scores – all 4 apparatus in the Qualifications



### Comparison of highest/lowest final scores - all 4 apparatus in the Team Final:



### Extreme D- and E- Scores in the Team Final:





### Comparison of highest/lowest final scores - all 4 apparatus in the All-Around Final:



### Extreme D- and E- Scores in t