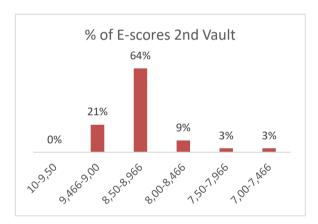

| 78%  |
| Group 5 | 4                       | 3%   |
| Total   | 152                     | 100% |

|         | 2 <sup>nd</sup> Vault |      |
|---------|-----------------------|------|
| Group 1 | 0                     | 0%   |
| Group 2 | 9                     | 27%  |
| Group 3 | 11                    | 34%  |
| Group 4 | 7                     | 21%  |
| Group 5 | 6                     | 18%  |
| Total   | 33                    | 100% |

### Groups of 1st VT



### Groups of 2<sup>nd</sup> VT



### **Comparison of Vault groups**



1st Vault:

Highest Final Score: 15,266 BILES Simone USA
Highest D-Score: 6,400 BILES Simone USA
Highest E-Score: 9,366 BILES Simone USA
De JESUS dos SANTOS Mélanie FRA



### D-scores 1st and 2nd Vault in details



### E-scores 1st and 2nd Vault





### Comparison of average D-scores/E-scores and Final scores from World Championships editions







Total # of falls in 1st VT 8

in 2<sup>nd</sup> VT 1

Vaults "0" None

**DNS** 1

**Line deductions 0,10** 10

**0,30** 20

Neutral deductions 0,50 Coach on the podium

**Inquiry** 0 inquiry

Line request 1 request: rejected

### Remarks:

19 Vaults were recognized as different from the vault announced (total both vaults)

### **New Vault:**

BILES Simone (USA)

# 4.62 VD 6,40

A QUIN



### **UNEVEN BARS**

In the Qualifications, 153 gymnasts competed.

Highest Final Score: 14,90 QIU Qiyuan CHN Highest D-Score: 6,80 NEMOUR Kaylia ALG Highest E-Score: 8,433 JONES Shilese USA

### **Details D-Scores UB**



### **Details E-Scores UB**



### Comparison of average D-scores/E-scores and Fin