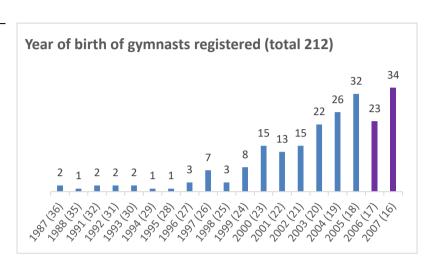

| 31  | 2           | 0,9  |
| 1993             | 30  | 2           | 0,9  |
| 1994             | 29  | 1           | 0,5  |
| 1995             | 28  | 1           | 0,5  |
| 1996             | 27  | 3           | 1,4  |
| 1997             | 26  | 7           | 3,3  |
| 1998             | 25  | 3           | 1,4  |
| 1999             | 24  | 8           | 3,8  |
| 2000             | 23  | 15          | 7,1  |
| 2001             | 22  | 13          | 6,1  |
| 2002             | 21  | 15          | 7,1  |
| 2003             | 20  | 22          | 10,4 |
| 2004             | 19  | 26          | 12,3 |
| 2005             | 18  | 32          | 15,1 |
| 2006             | 17  | 23          | 10,9 |
| 2007             | 16  | 34          | 16,0 |
|                  | _   | 212         | _    |



18 years of age and older 73%

under 18 years of age 27%

### Comparison of the average age of the competing gymnasts in WCH editions







### 7. LEVEL OF PERFORMANCE

#### **All-Around Qualifications:**

highest score: 15.266 on VT(1)lowest score: 8.000 on UB

### **All-Around Final:**

highest score: 15.200 on UBlowest score: 10.700 on FX

### **Apparatus Finals:**

highest score: 15.100 on UBlowest score: 12.666 on FX

### Comparison of highest/lowest Final scores - all 4 apparatus in the Qualifications



### Extreme D- and E- Scores in the Qualifications





### Comparison of average final scores/D-scores/E-scores – all 4 apparatus in the Qualifications



### Comparison of highest/lowest final scores - all 4 apparatus in the Team Final:



### Extreme D- and E- Scores in the Tea