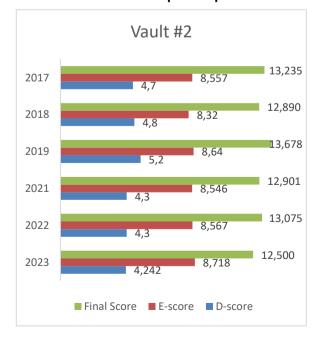

### **Judges' Educational Material**

The following resources are available in STS.

- The presentations held at the Judges' briefing in Antwerp 2023 Senior World Championships
- The D-routines presented at the Antwerp 2023 Senior World Championships
- The E-routines presented at the Judges' briefings in Antwerp (Senior) and Antalya (Junior) 2023 World Championships