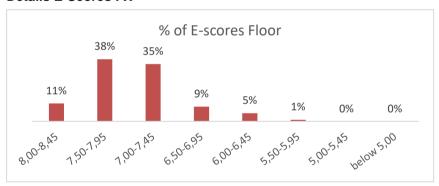

0° - 7 times (4 recognized, 3 not recognized)

**side position** without turn – 11 times (6 straddle, 5 split)

Original connection

Я́ии́ Ó Zhou (CHN)

**Total # of falls:** 44 (6 gymnasts with more than 1 fall)

Time deductions: 7 times

Inquiries: Qualifications: 6 inquiries were lodged. 4 were accepted and the score changed

Team Final: 2 inquiries were lodged but the score remained unchanged All-Around Final: 1 inquiry was lodged but the score remained unchanged BB final: 2 inquiries were lodged but the score remained unchanged



### **FLOOR**

In the Qualifications - 153 gymnasts competed (2 DNS)

Highest Final Score: 14,633 BILES, Simone USA Highest D-Score: 6,70 BILES, Simone USA Highest E-Score: 8,266 Van POL, Vera NED

### **Details D-Scores FX**



### **Details E-Scores FX**



### Comparison of average D-scores/E-scores and Final scores from World Championships editions





### **Missing Composition requirements**

| 1. | Dance passage           | 1 |
|----|-------------------------|---|
| 2. | Saltos direction        | 0 |
| 3. | Salto with 360° LA turn | 0 |
| 4. | Double salto            | 2 |

#### **Dismount**

| No DMT            | 1    |
|-------------------|------|
| A or B-DMT        | A- 0 |
|                   | B- 6 |
| C DMT             | 24   |
| D DMT (or higher) | 120  |

### **Connection Values**

# of connections performed and rewarded

74 times +0.10

+0.20 18 times Among them:

acro direct A+E - 9 times; C+D - 2 times

acro indirect C+E - 4 times; A+A+E - 2 times; D+D - 1 time

DMT bonus: 117 times

Original Acro indirect

Simone Biles (US