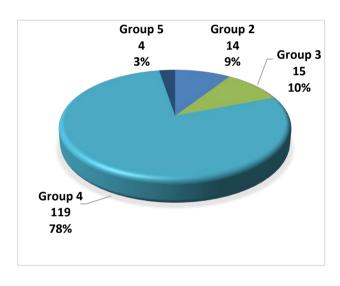

fications 152 gymnasts performed 185 vaults from the following groups:

|         | 1 <sup>st</sup> . Vault |      |
|---------|-------------------------|------|
| Group 1 | 0                       | 0%   |
| Group 2 | 14                      | 9%   |
| Group 3 | 15                      | 10%  |
| Group 4 | 119                     | 78%  |
| Group 5 | 4                       | 3%   |
| Total   | 152                     | 100% |

|         | 2 <sup>nd</sup> Vault |      |
|---------|-----------------------|------|
| Group 1 | 0                     | 0%   |
| Group 2 | 9                     | 27%  |
| Group 3 | 11                    | 34%  |
| Group 4 | 7                     | 21%  |
| Group 5 | 6                     | 18%  |
| Total   | 33                    | 100% |

### Groups of 1st VT



### Groups of 2<sup>nd</sup> VT



### **Comparison of Vault groups**



1st Vault:

Highest Final Score: 15,266 BILES Simone USA
Highest D-Score: 6,400 BILES Simone USA
Highest E-Score: 9,366 BILES Simone USA
De JESUS dos SANTOS Mélanie FRA



### D-scores 1st and 2nd Vault in details



### E-scores 1st and 2nd Vault





### Comparison of average D-scores/E-scores and Final scores from World Championships editions







Total # of falls in 1st VT 8

in 2<sup>nd</sup> VT 1

Vaults "0" None

**DNS** 1

**Line deductions 0,10** 10

**0,30** 20

Neutral deductions 0,50 Coach on the podium

**Inquiry** 0 inquiry

Line request 1 request: rejected

### Remarks:

19 Vaults were recognized as different from the vault announced (total both vaults)

### **New Vault:**

BILES Simone (USA)

# 4.6