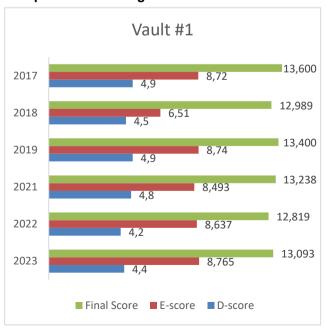

100% |

|         | 2 <sup>nd</sup> Vault |      |
|---------|-----------------------|------|
| Group 1 | 0                     | 0%   |
| Group 2 | 9                     | 27%  |
| Group 3 | 11                    | 34%  |
| Group 4 | 7                     | 21%  |
| Group 5 | 6                     | 18%  |
| Total   | 33                    | 100% |

### Groups of 1st VT



### Groups of 2<sup>nd</sup> VT



### **Comparison of Vault groups**



1st Vault:

Highest Final Score: 15,266 BILES Simone USA
Highest D-Score: 6,400 BILES Simone USA
Highest E-Score: 9,366 BILES Simone USA
De JESUS dos SANTOS Mélanie FRA



### D-scores 1st and 2nd Vault in details



### E-scores 1st and 2nd Vault





### Comparison of average D-scores/E-scores and Final scores from World Championships editions







Total # of falls in 1st VT 8

in 2<sup>nd</sup> VT 1

Vaults "0" None

**DNS** 1

**Line deductions 0,10** 10

**0,30** 20

Neutral deductions 0,50 Coach on the podium

**Inquiry** 0 inquiry

Line request 1 request: rejected

### Remarks:

19 Vaults were recognized as different from the vault announced (total both vaults)

### **New Vault:**

BILES Simone (USA)

# 4.62 VD 6,40

A QUIN



### **UNEVEN BARS**

In the Qualifications, 153 gymnasts competed.

Highest Final Score: 14,90 QIU Qiyuan CHN Highest D-Score: 6,80 NEMOUR Kaylia ALG Highest E-Score: 8,433 JONES Shilese USA

### **Details D-Scores UB**



### **Details E-Scores UB**



### Comparison of average D-scores/E-scores and Final scores from World Championships editions





### **Missing Composition requirements**

| 1 | F