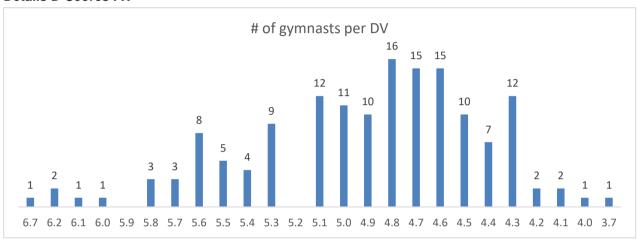

# Balance Beam

Video 1 D-Panel: DV recognized
 E-Panel: -0.50 for "grasp of beam in order to avoid a fall"

Video 2 D-Panel: DV recognized

E-Panel: •1.00 "Fall on the apparatus"

In order to receive C-value it must be performed without hand support at least when being on the back

If performed grasping the beam when on the back, it receives B-value #4.206

If performed not passing through the back, NO DV. It can be used as "Combination of movements close to beam"

In order to receive C-value it must be performed without hand support and rolling back/stomach/back OR stomach/back/stomach, otherwise NO DV.