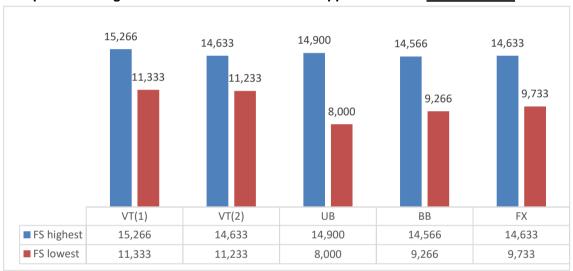

| 20  | 22          | 10,4 |
| 2004             | 19  | 26          | 12,3 |
| 2005             | 18  | 32          | 15,1 |
| 2006             | 17  | 23          | 10,9 |
| 2007             | 16  | 34          | 16,0 |
|                  | _   | 212         | _    |



18 years of age and older 73%

under 18 years of age 27%

### Comparison of the average age of the competing gymnasts in WCH editions







### 7. LEVEL OF PERFORMANCE

#### **All-Around Qualifications:**

highest score: 15.266 on VT(1)lowest score: 8.000 on UB

### **All-Around Final:**

highest score: 15.200 on UBlowest score: 10.700 on FX

### **Apparatus Finals:**

highest score: 15.100 on UBlowest score: 12.666 on FX

### Comparison of highest/lowest Final scores - all 4 apparatus in the Qualifications



### Extreme D- and E- Scores in the Qualifications





### Comparison of average final scores/D-scores/E-scores – all 4 apparatus in the Qualifications



### Comparison of highest/lowest final scores - all 4 apparatus in the Team Final:



### Extreme D- and E- Scores in the Team Final:





### Comparison of highest/lowest final scores - all 4 apparatus in the All-Around Final:



### Extreme D- and E- Scores in the All-Around Final:





### **VAULT**

In the Qualifications 152 gymnasts performed 185 vaults from the following groups:

|         | 1 <sup>st</sup> . Vault |      |
|---------|-------------------------|------|
| Group 1 | 0                       | 0%   |
| Group 2 | 14                      | 9%   |
| Group 3 | 15                      | 10%  |
| Group 4 | 119