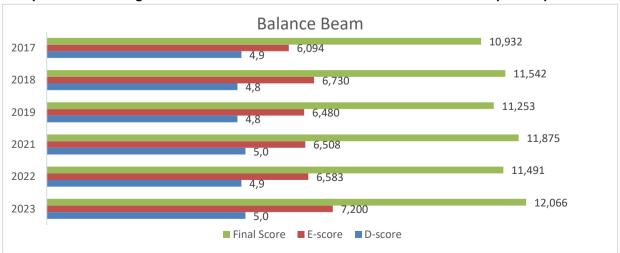

# Balance Beam

Video 1 D-Panel: DV recognized
 E-Panel: -0.50 for "grasp of beam in order to avoid a fall"

Video 2 D-Panel: DV recognized

E-Panel: •1.00 "Fall on the apparatus"

In order to receive C-value it must be performed without hand support at least when being on the back

If performed grasping the beam when on the back, it receives B-value #4.206

If performed not passing through the back, NO DV. It can be used as "Combination of movements close to beam"

In order to receive C-value it must be performed without hand support and rolling back/stomach/back OR stomach/back/stomach, otherwise NO DV.