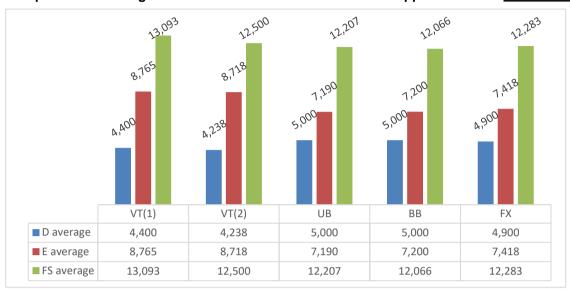

### **Clarifications Code of Points 2022-2024**

During the year 2023 many FIG competitions took place. The WTC would like to provide a direction for evaluating specific situation occurred throughout the year and/also to be used as guideline for future similar executions.