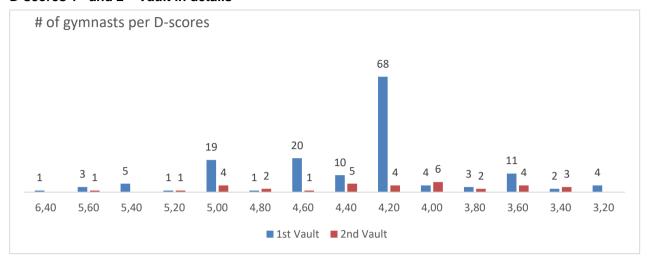

10%  |
| Group 4 | 119                     | 78%  |
| Group 5 | 4                       | 3%   |
| Total   | 152                     | 100% |

|         | 2 <sup>nd</sup> Vault |      |
|---------|-----------------------|------|
| Group 1 | 0                     | 0%   |
| Group 2 | 9                     | 27%  |
| Group 3 | 11                    | 34%  |
| Group 4 | 7                     | 21%  |
| Group 5 | 6                     | 18%  |
| Total   | 33                    | 100% |

### Groups of 1st VT



### Groups of 2<sup>nd</sup> VT



### **Comparison of Vault groups**



1st Vault:

Highest Final Score: 15,266 BILES Simone USA
Highest D-Score: 6,400 BILES Simone USA
Highest E-Score: 9,366 BILES Simone USA
De JESUS dos SANTOS Mélanie FRA



### D-scores 1st and 2nd Vault in details



### E-scores 1st and 2nd Vault





### Comparison of average D-scores/E-scores and Final scores from World Championships editions







Total # of falls in 1st VT 8

in 2<sup>nd</sup> VT 1

Vaults "0" None

**DNS** 1

**Line deductions 0,10** 10

**0,30** 20

Neutral deductions 0,50 Coach on the podium

**Inquiry** 0 inquiry

Line request 1 request: rejected

### Remarks:

19 Vaults were recognized as different from the vault announced (total both vaults)

### **New Vault:**

BILES Simone (USA)

# 4.62 VD 6,40

A QUIN



### **UNEVEN BARS**

In the Qualifications, 153 gymnasts competed.

Highest Final Score: 14,90 QIU Qiyuan CHN Highest D-Score: 6,80 NEMOUR Kaylia ALG Highest E-Score: 8,433 JONES Shilese USA

### **Details D-Scores UB**



### **Details E-Scores UB**



### Comparison