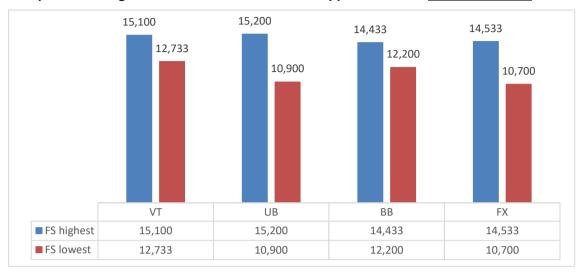

### **Clarifications Code of Points 2022-2024**

During the year 2023 many FIG competitions took place. The WTC would like to provide a direction for evaluating specific situation occurred throughout the year and/also to be used as guideline for future similar executions.